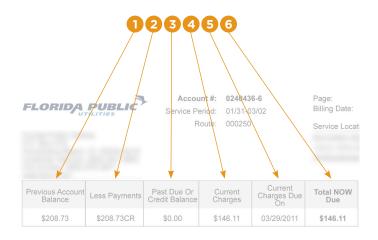

The bill you receive from FPU includes the following charges, approved by the Florida Public Service Commission (PSC).

- 1. **Previous Account Balance**—The amount owed from the previous bill, including any unpaid balances
- 2. Less Payments—Credits or unscheduled payments received during the last billing cycle
- 3. **Past Due Or Credit Balance**—Due immediately and subject to late fees, this represents the balance remaining after the scheduled date of payment

- 4. **Current Charges**—Should be paid before the 'Due Date' on each bill to avoid any late fees or penalties
- 5. Current Charges Due On—The date to pay the bill in order to avoid late fees and penalty fees
- 6. **Total NOW Due**—The total amount owed. Reflects all transactions occurring in a billing period including past due charges and late fees